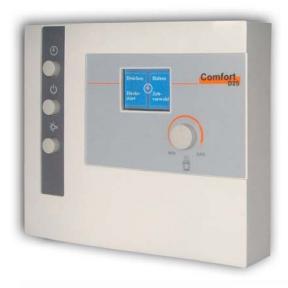

## Sauna control type Comfort D2S

(10,5kW)

L105D2S A sauna control with a color 3" TFT dislay and capability of control over:

- Sauna stove;
- Sauna Light`;

- Delayed start time adjustment;
- Optional sauna door safety monitoring.

## Technical data:

- 16-Bit Microprocessor temperature regulator;
- Two temperature sensors (a stove temperature sensor and a bench temperature sensor);
- Output for heater control: Power 400V, 3N 50 Hz/60Hz; Single phase switching capacity: 3,5kW, max. switching capacity: 10,5kW;
- Temperature adjustment range: 40°C 105°C, step 1°C;
- Delayed start time adjustment: 24 hours max. delay, time adjustment step: 15 minutes;
- Automated stove turn off in case of failed component;
- Color 3 "TFT display 320h240px to indicate the current temperature in the sauna cabin, time to start, the selected temperature, and information about errors and events;
- Cabin light turn on/off button;
- Sauna door safety monitoring (optional);
- Automated turn Off after 6 hours max operating time.