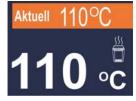

## Technical data:

- 16-Bit Microprocessor temperature regulator;
- Two temperature sensors (a stove temperature sensor and a bench temperature sensor);
- Output for heater control: Power 400V, 3N 50 Hz/60Hz; Single phase switching capacity: 3,5kW, max. switching capacity: 10,5kW;
- Temperature adjustment range: 40°C 105°C, step 1°C;
- Delayed start time adjustment: 24 hours max. delay, time adjustment step: 15 minutes;
- Automated stove turn off in case of failed component;
- Color 3 "TFT display 320h240px to indicate the current temperature in the sauna cabin, time to start, the selected temperature, and information about errors and events;
- Cabin light turn on/off button;
- Sauna door safety monitoring (optional);
- Automated turn Off after 6 hours max operating time.