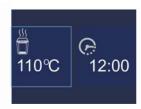

## Technical data:

- 16-Bit Microprocessor temperature regulator;
- Two temperature sensors (a stove temperature sensor and a bench temperature sensor);
- Output for heater control: Power 400V, 3N 50 Hz/60Hz; Single phase switching capacity: 3,5kW, max. switching capacity: 10,5kW;
- Temperature adjustment range: 40°C 105°C, step 1°C;
- Delayed start time adjustment: 24 hours max. delay, time adjustment step: 15 minutes;
- Automated stove turn off in case of failed component;
- Color 3 "TFT display 320h240px to indicate the current temperature in the sauna cabin, time to start, the selected temperature, and information about errors and events;
- Cabin light turn on/off button;
- Sauna door safety monitoring (optional);
- Automated turn Off after 6 hours max operating time.